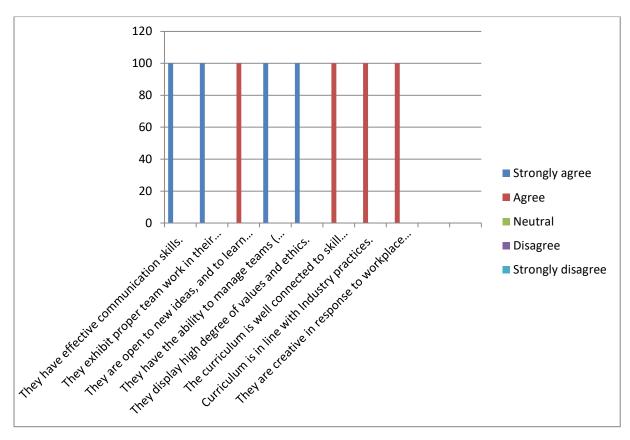

# ASTHA School of Management Analysis report on FEEDBACK FROM THE EMPLOYER (2020-2021)

The institute draws feedback from the recruiters (employer) for continuous improvement in curriculum development and enrichment. For the Academic year 2020-21, the analysis of employer feedback is presented as under:

#### Recommendations:

Recruiters are highly satisfied with the performance of the students hired from ASTHA School of Management. They also acknowledge the contribution of the institute in developing the students.