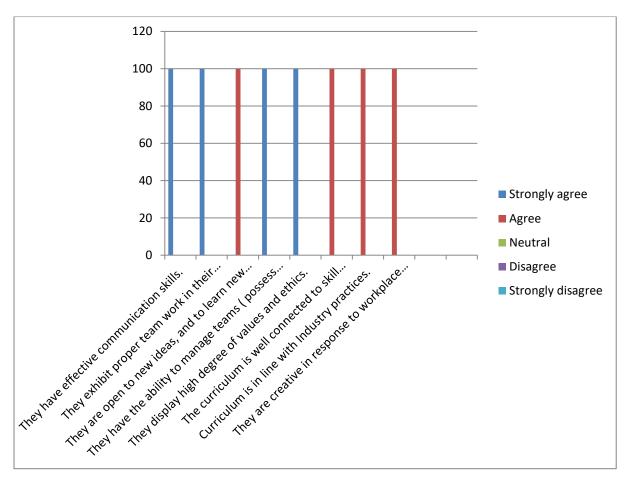

# ASTHA School of Management Analysis report on FEEDBACK FROM THE EMPLOYER (2018-2019)

The institute draws feedback from the recruiters (employer) for continuous improvement in curriculum development and enrichment. For the Academic year 2018-19, the analysis of employer feedback is presented as under:

### Recommendations:

Recruiters are highly satisfied with the performance of the students hired from ASTHA School of Management. They also acknowledge the contribution of the institute in developing the students.