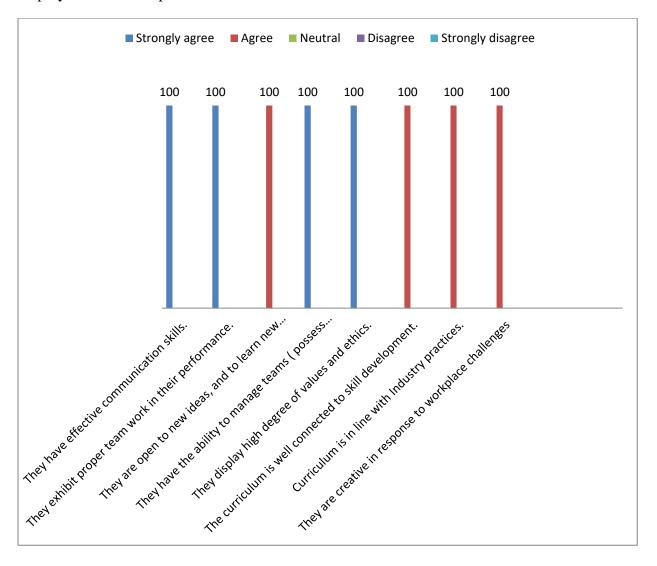

## ASTHA School of Management Analysis report on FEEDBACK FROM THE EMPLOYER (2019-2020)

The institute draws feedback from the recruiters (employer) for continuous improvement in curriculum development and enrichment. For the Academic year 2019-20, the analysis of employer feedback is presented as under:

#### Recommendations:

Recruiters are highly satisfied with the performance of the students hired from ASTHA School of Management. They also acknowledge the contribution of the institute in developing the students.