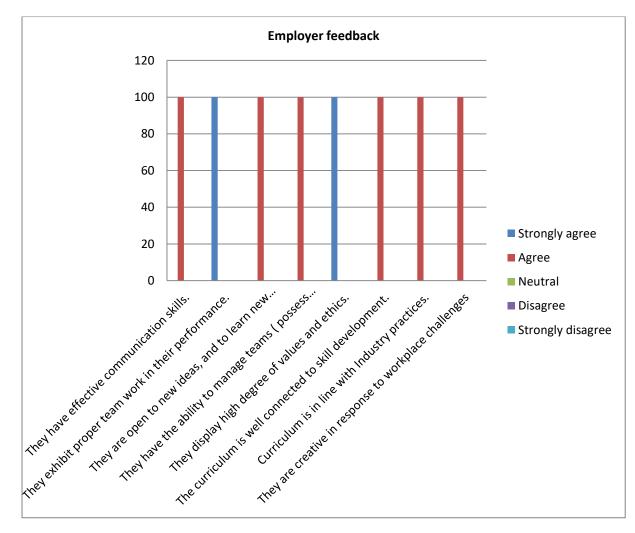

## ASTHA School of Management Analysis report on FEEDBACK FROM THE EMPLOYER (2017-2018)

The institute draws feedback from the recruiters (employer) for continuous improvement in curriculum development and enrichment. For the Academic year 2017-18, the analysis of employer feedback is presented as under:

### Recommendations:

Recruiters are highly satisfied with the performance of the students hired from ASTHA School of Management. They also acknowledge the contribution of the institute in developing the students.